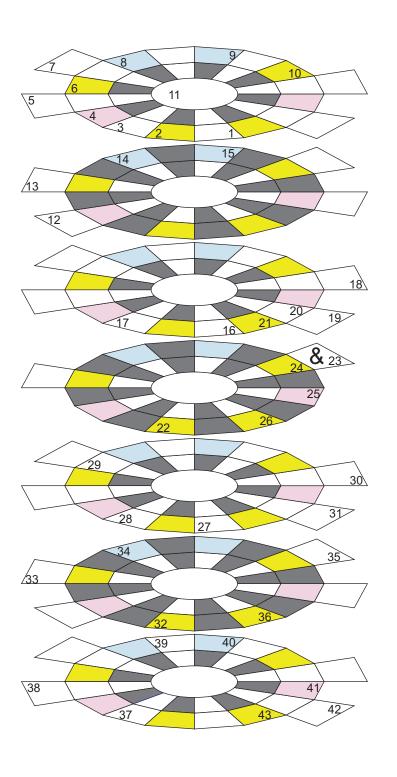

## World Championship Calendar Puzzles 2012

## December - Sirius

Entrants to the world championship are 3D Calendar Puzzle 2012 owners (printed or internet version) having thus donated at least £5 to BBC CiNA.

A monthly prize of a Chambers Standard Reference Dictionary (or reference book of choice at a similar price) is awarded to a successful solver, drawn from the hat.